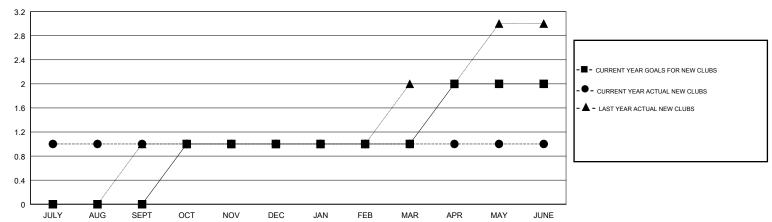

#### GOALS AND ACTUAL NEW CLUBS CUMULATIVE

# GMT: JOE AL PICONE LOCATION TEXAS GMT CA

| Clubs                 |               |           |               | Members               |                           |                         |                                                    |
|-----------------------|---------------|-----------|---------------|-----------------------|---------------------------|-------------------------|----------------------------------------------------|
| RESULTS FOR 2017-2018 |               |           |               | RESULTS FOR 2017-2018 |                           |                         |                                                    |
| QUARTER               | NEW CLUB GOAL | NEW CLUBS | DROPPED CLUBS | QUARTER               | MEMBER GROWTH NET<br>GOAL | MEMBER GROWTH<br>ACTUAL | DROPPED<br>MEMBERS ACTUAL<br>(including transfers) |
| JULY/AUG/SEPT         | 0             | 1         | 4             | JULY/AUG/SEPT         | 0                         | 79                      | 117                                                |
| OCT/NOV/DEC           | 1             | 0         | 3             | OCT/NOV/DEC           | 55                        | 42                      | 112                                                |
| JAN/FEB/MAR           | 0             | 0         | 0             | JAN/FEB/MAR           | 0                         | 109                     | 55                                                 |
| APR/MAY/JUNE          | 1             | 0         | 1             | APR/MAY/JUNE          | 55                        | 125                     | 221                                                |