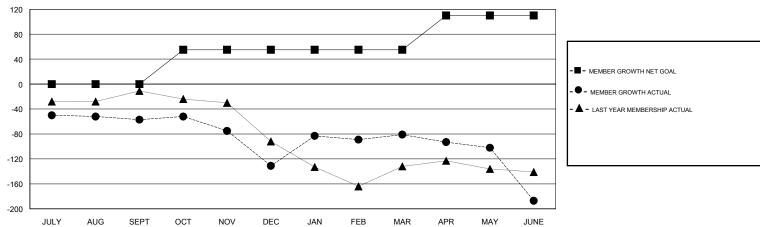

### GOALS AND ACTUAL MEMBERS CUMULATIVE

| DROPPED CLUBS: 8  DROPPED MEMBERS |     | 56 CLUBS OF 83 ADDED 1 OR MORE NEW MEMBERS | GENDER DISTRIBUTION  MALE 1,251 (59.15%)  FEMALE 864 (40.85%)  Women Percentage Fiscal Year Goal: 40% |   |
|-----------------------------------|-----|--------------------------------------------|-------------------------------------------------------------------------------------------------------|---|
| DECEASED                          | 23  | CLICK HERE FOR CUMULATIVE                  | TOTAL FAMILY UNIT MEMBERS                                                                             |   |
| CLUB CANCELLED                    | 22  | MEMBERSHIP DATA                            |                                                                                                       | 0 |
| OTHER                             | 460 |                                            | FAMILY MEMBERS PAYING HALF DUES                                                                       | U |
| TOTAL                             | 505 |                                            |                                                                                                       |   |

# GMT: JOE AL PICONE LOCATION TEXAS GMT CA

| Clubs                 |               |           |               | Members               |                           |                         |                                                    |
|-----------------------|---------------|-----------|---------------|-----------------------|---------------------------|-------------------------|----------------------------------------------------|
| RESULTS FOR 2017-2018 |               |           |               | RESULTS FOR 2017-2018 |                           |                         |                                                    |
| QUARTER               | NEW CLUB GOAL | NEW CLUBS | DROPPED CLUBS | QUARTER               | MEMBER GROWTH NET<br>GOAL | MEMBER GROWTH<br>ACTUAL | DROPPED<br>MEMBERS ACTUAL<br>(including transfers) |
| JULY/AUG/SEPT         | 0             | 1         | 4             | JULY/AUG/SEPT         | 0                         | 79                      | 117                                                |
| OCT/NOV/DEC           | 1             | 0         | 3             | OCT/NOV/DEC           | 55                        | 42                      | 112                                                |
| JAN/FEB/MAR           | 0             | 0         | 0             | JAN/FEB/MAR           | 0                         | 109                     | 55                                                 |
| APR/MAY/JUNE          | 1             | 0         | 1             | APR/MAY/JUNE          | 55                        | 125                     | 221                                                |